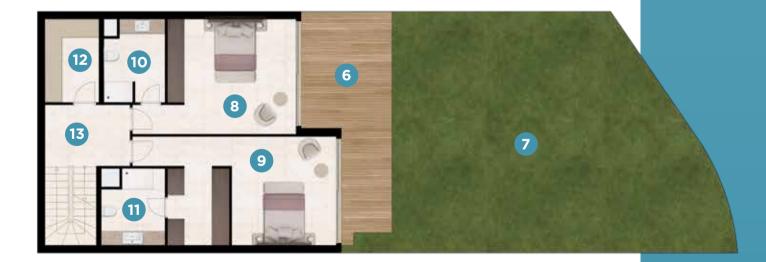

| ET AREA           | 175 m <sup>2</sup> |
|-------------------|--------------------|
| ROSS AREA         | 393 m              |
| VERALL GROSS AREA | 460 m              |

| 1  | Living Area + Kitchen | 47 m <sup>2</sup>         |
|----|-----------------------|---------------------------|
| 2  | Bedroom 1             | 16 <i>m</i> <sup>2</sup>  |
| 3  | Bedroom 2             | 10 <i>m</i> <sup>2</sup>  |
|    | Bathroom 1            |                           |
| 5  | Hallway               | 16 <i>m</i> <sup>2</sup>  |
| 6  | Terrace               | 51 <i>m</i> <sup>2</sup>  |
| 7  | Garden                | 136 <i>m</i> <sup>2</sup> |
| 8  | Bedroom 3             | 24 m <sup>2</sup>         |
| 9  | Bedroom 4             | 28 m <sup>2</sup>         |
| 10 | Bathroom 2            | 7 m <sup>2</sup>          |
| 11 | Bathroom 3            | 7 m <sup>*</sup>          |
|    | Laundry Room          |                           |
|    | Hallway 2             |                           |
|    |                       |                           |