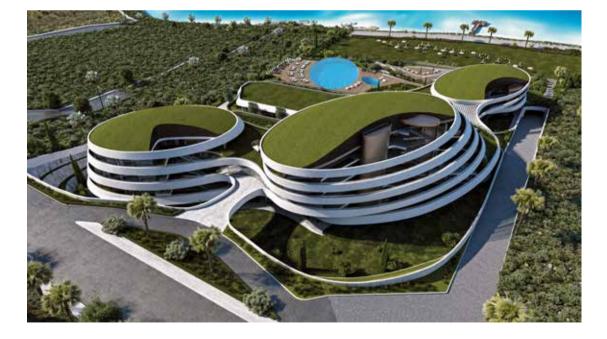

# LAYOUT PLAN

1 BUILDING ENTRANCE

4 SPA

2 INDOOR PARKING LOT ENTRANCE

6 THERMAL POOL

9 PIER

3 CAFE

### SOCIAL LIFE

#### Social Living Area:

- Outdoor pool
- Children's pool
- Outdoor-indoor cafeteria
- Two-story indoor parking lot
- Fitness, Pilates and yoga centers
- Spa and sauna
- Changing rooms for men and women
- Lobby and resting area
- 24-hour security
- Camera security system