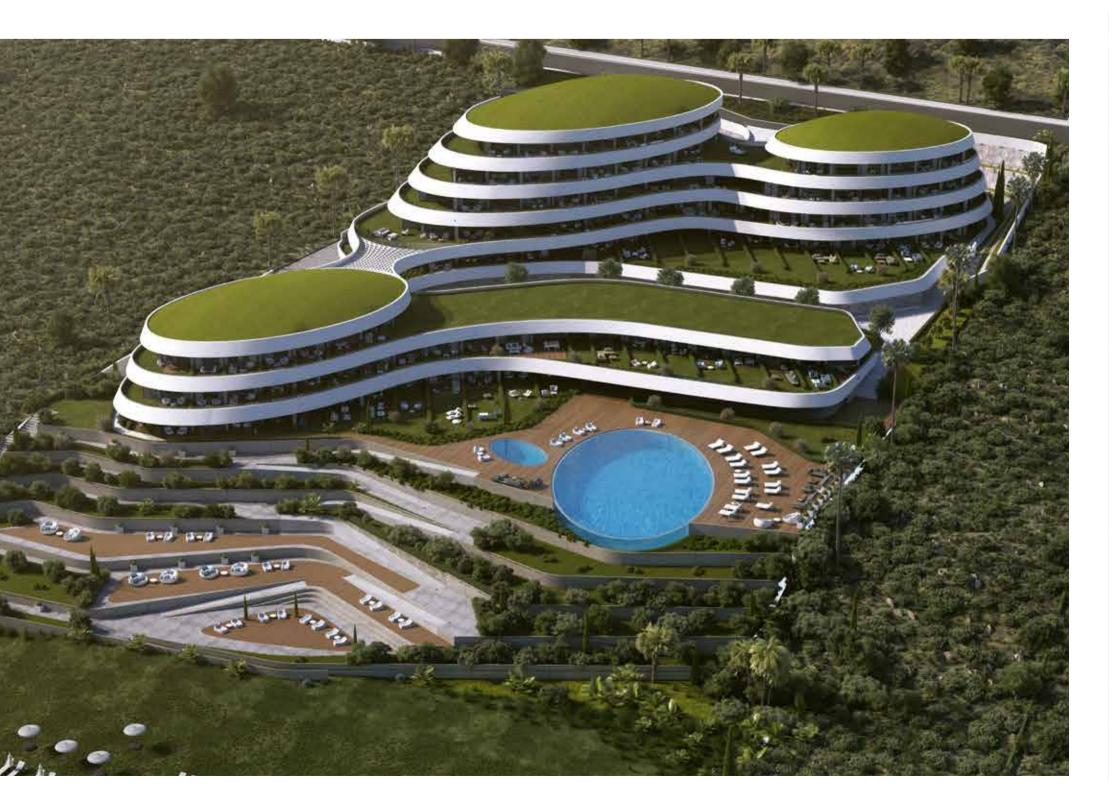

# LAYOUT PLAN

1 BUILDING ENTRANCE

4 SPA

2 INDOOR PARKING LOT ENTRANCE

6 THERMAL POOL

9 PIER

3 CAFE

### SOCIAL LIFE

#### Social Living Area:

- Outdoor pool
- Children's pool
- Outdoor-indoor cafeteria
- Two-story indoor parking lot
- Fitness, Pilates and yoga centers
- Spa and sauna
- Changing rooms for men and women
- Lobby and resting area
- 24-hour security
- Camera security system