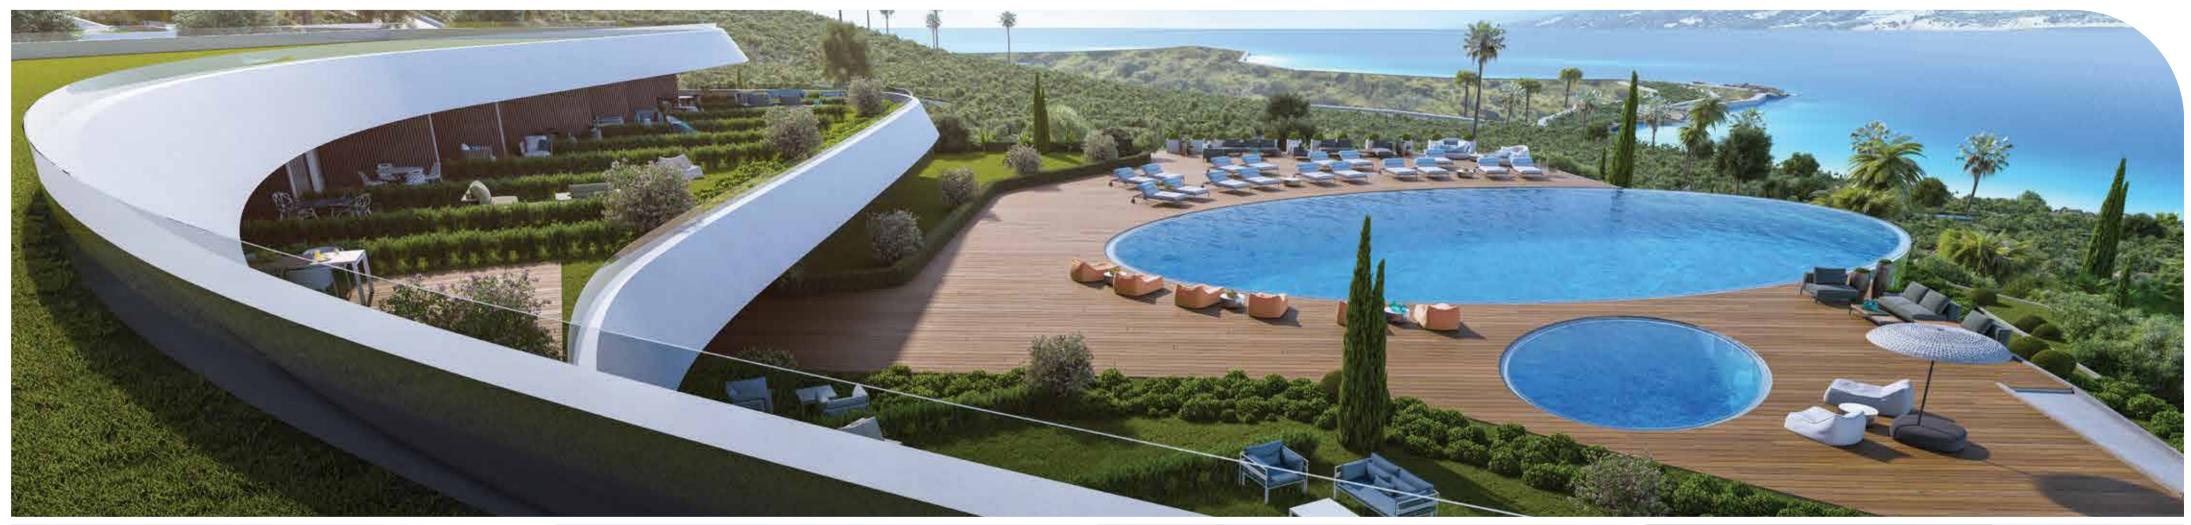

# LAYOUT PLAN

1 BUILDING ENTRANCE

4 SPA

2 INDOOR PARKING LOT ENTRANCE

6 THERMAL POOL

9 PIER

3 CAFE

### SOCIAL LIFE

#### Social Living Area:

- Outdoor pool
- Children's pool
- Outdoor-indoor cafeteria
- Two-story indoor parking lot
- Fitness, Pilates and yoga centers
- Spa and sauna
- Changing rooms for men and women
- Lobby and resting area
- 24-hour security
- Camera security system