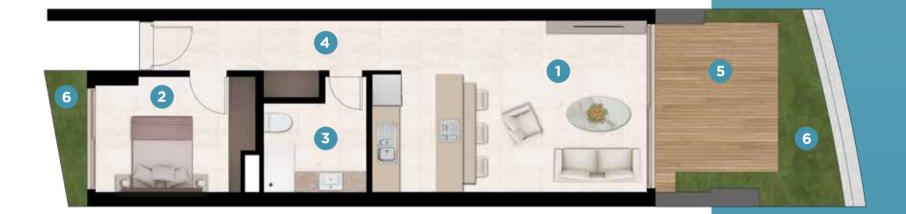

| 1 Living Area + Kitchen | 27 m <sup>2</sup>       |
|-------------------------|-------------------------|
| 2 Bedroom               | 10 m²                   |
| 3 Bathroom              | 6 <i>m</i> <sup>2</sup> |
| 4 Hallway               | 9 <i>m</i> <sup>2</sup> |
| 5 Terrace               | 11 <i>m</i> ²           |
| 6 Garden                | 12 m²                   |