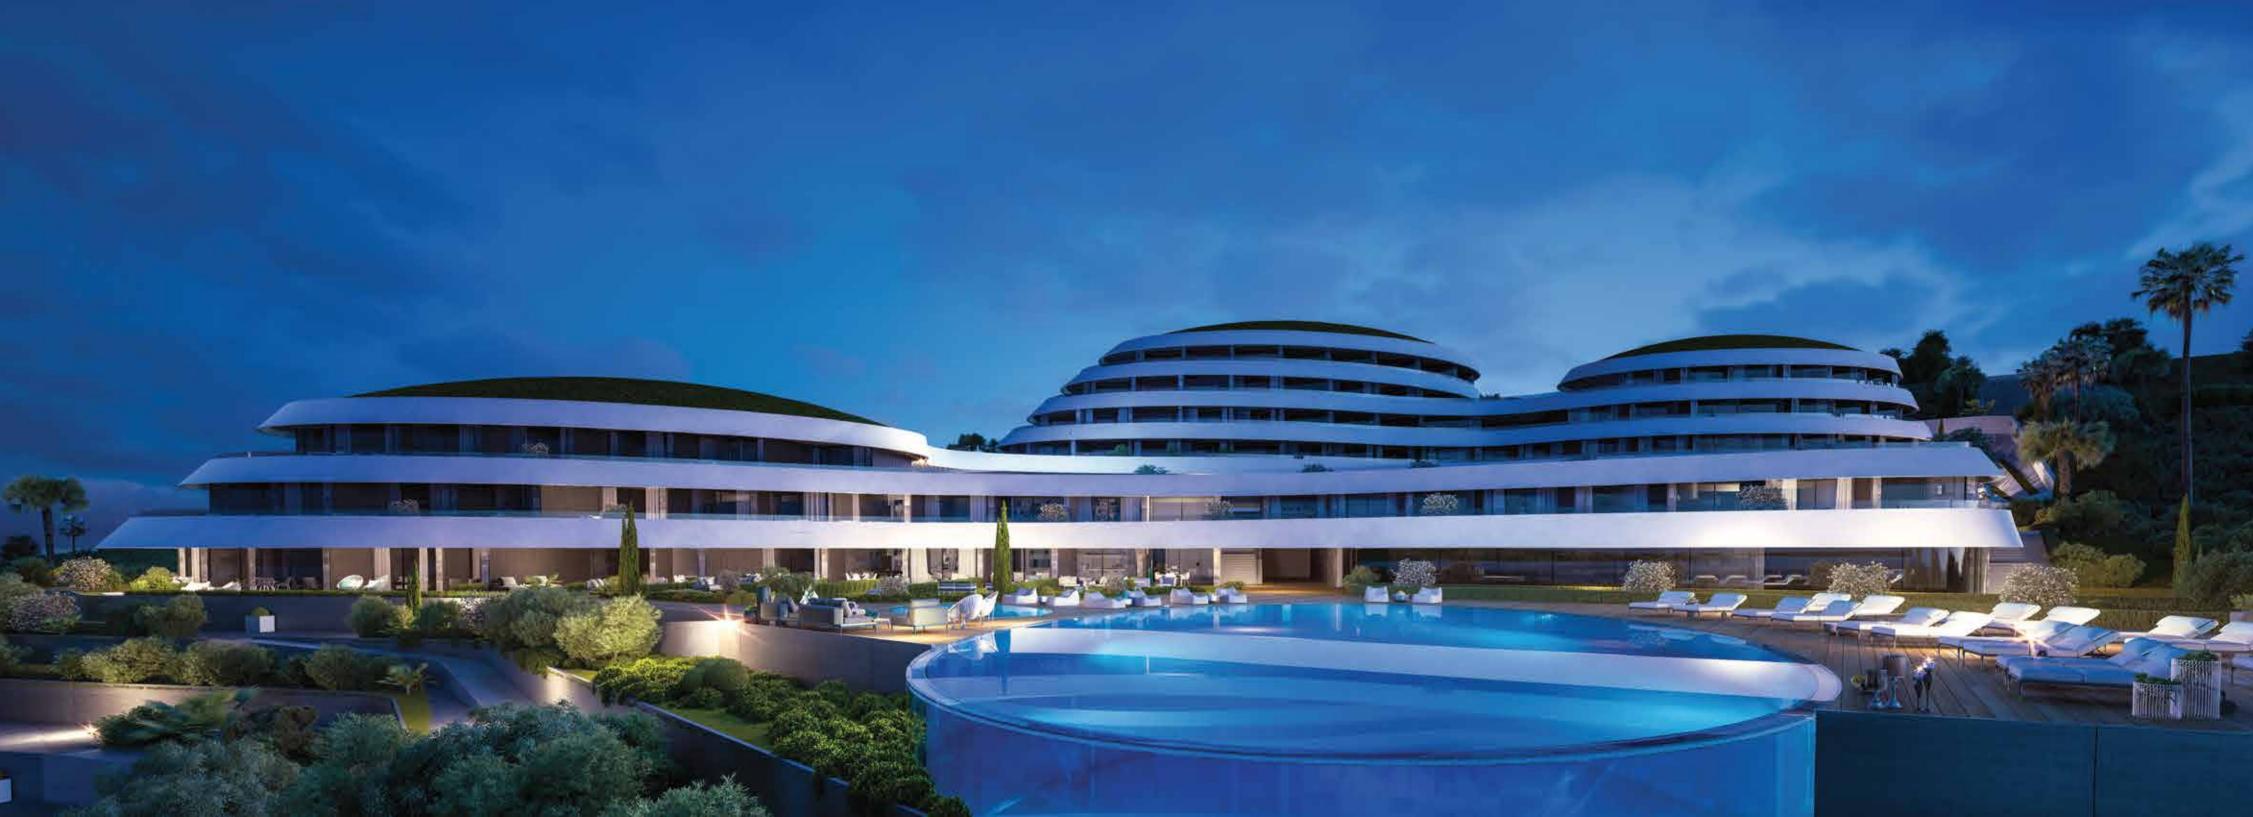

### SOCIAL LIFE

#### Social Living Area:

- Outdoor pool
- Children's pool
- Outdoor-indoor cafeteria
- Two-story indoor parking lot
- Fitness, Pilates and yoga centers
- Spa and sauna
- Changing rooms for men and women
- Lobby and resting area
- 24-hour security
- Camera security system