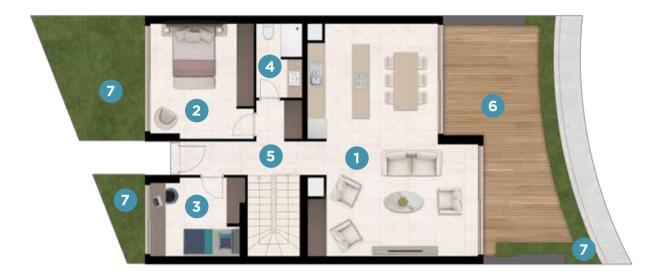

| NET AREA           | 70 m <sup>2</sup> |
|--------------------|-------------------|
| GROSS AREA         | 116 <i>m</i> ²    |
| OVERALL GROSS AREA | 144 m²            |

| 1 Living Area      | 24 m <sup>2</sup> |
|--------------------|-------------------|
| 2 Kitchen          | 7 m <sup>2</sup>  |
| <b>3</b> Bedroom 1 |                   |
| 4 Bedroom 2        | 14 m <sup>2</sup> |
| 5 Bathroom         | 5 m <sup>2</sup>  |
| 6 Hallway          | 8 m <sup>2</sup>  |
| 7 Terrace          | 19 <i>m</i> ²     |
| 8 Garden           | 13 <i>m</i> ²     |