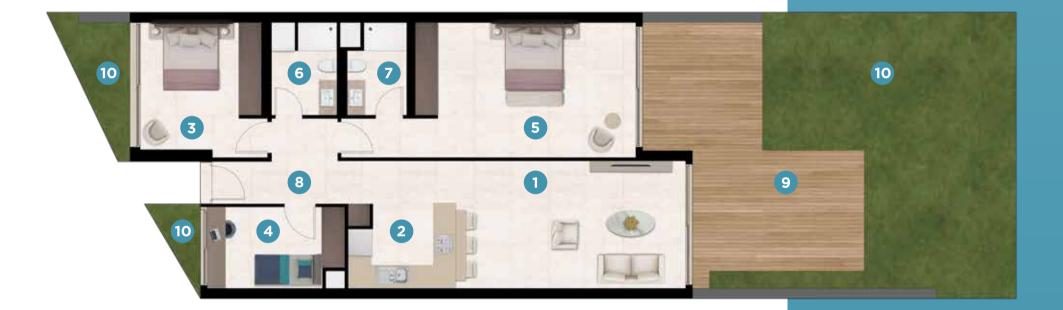

| 104 m²             | NET AREA           |
|--------------------|--------------------|
| 207 m <sup>2</sup> | GROSS AREA         |
| 246 <b>m</b> ²     | OVERALL GROSS AREA |

| 1 Living Area      | 28 m²             |
|--------------------|-------------------|
| 2 Kitchen          | 7 m <sup>2</sup>  |
| <b>3</b> Bedroom 1 | 14 m <sup>2</sup> |
| 4 Bedroom 2        | 9 m <sup>2</sup>  |
| 5 Bedroom 3        | 28 m²             |
| 6 Bathroom 1       | 5 <b>m</b> ²      |
| 7 Banthroom 2      | 4 m <sup>2</sup>  |
| 8 Hallway          | 9 <i>m</i> ²      |
| 9 Terrace          | 31 <i>m</i> ²     |
| 10 Garden          | 58 <b>m</b> ²     |