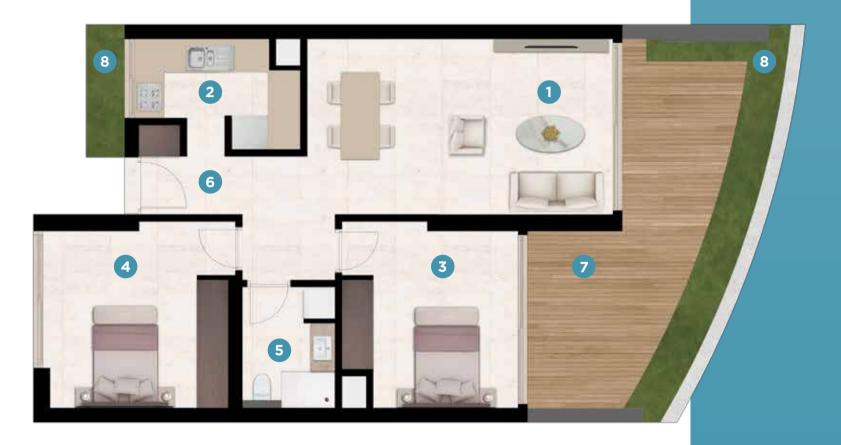

| NET AREA           | 70 m <sup>2</sup> |
|--------------------|-------------------|
| GROSS AREA         | 116 <i>m</i> ²    |
| OVERALL GROSS AREA | 144 m²            |

| 1 Living Area      | 24 m <sup>2</sup> |
|--------------------|-------------------|
| 2 Kitchen          | 7 m <sup>2</sup>  |
| <b>3</b> Bedroom 1 |                   |
| 4 Bedroom 2        | 14 m <sup>2</sup> |
| 5 Bathroom         | 5 m <sup>2</sup>  |
| 6 Hallway          | 8 m <sup>2</sup>  |
| 7 Terrace          | 19 <i>m</i> ²     |
| 8 Garden           | 13 <i>m</i> ²     |