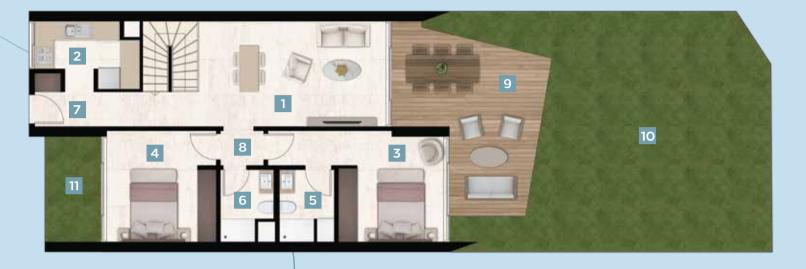

## SUITE FLOOR PLAN

 NET AREA
 58,92 m²

 GROSS AREA
 85,24 m²

 OVERALL GROSS AREA
 103,67 m²

| 1 Living Area        | 20,66 <b>m</b>             |
|----------------------|----------------------------|
| 2 Bedroom            | 13,26 <b>m</b> ²           |
| <b>3</b> Bathroom    | 5,04 <b>m</b> <sup>2</sup> |
| 4 Hallway            | 7,02 <b>m</b> <sup>2</sup> |
| <b>5</b> Terrace     | 12,94 <b>m</b> ²           |
| 6 Front Garden       | 9,83 <b>m</b> ²            |
| <b>7</b> Back Garden | 6,55 <b>m</b>              |