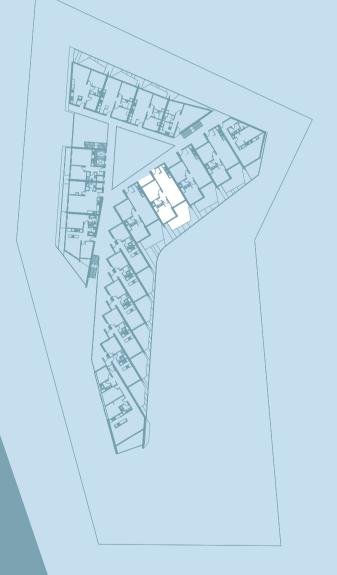

| 6 Front Garden       | 9,83 <b>m</b> ²            |
| <b>7</b> Back Garden | 6,55 <b>m</b>              |





FOLKART YAPI SANAYİ VE TİCARET A.Ş. reserves the right to make any changes it deems technically necessary.

Floor gardens, terraces and apartments have been decorated for visual purposes.

## SUITE FLOOR PLAN

 NET AREA
 95,78 m²

 GROSS ARE
 133,56 m²

 OVERALL GROSS AREA
 162,44 m²

| 1 Living Area    | 33,66 <b>m²</b>  |
|------------------|------------------|
| 2 Bedroom        | 15,50 <b>m²</b>  |
| 3 Bedroom        | 14,75 <b>m²</b>  |
| 4 Bathroom       | 4,10 <b>m²</b>   |
| <b>5</b> Foyer — | _ 2,80 <b>m²</b> |
| 6 Hallway        | 2,87 <b>m²</b>   |
| <b>7</b> Teras   | 22,10 <b>m</b> ² |
| 8 Front Garden   | 19,04 <b>m²</b>  |
| 9 Back Garden    | 6,20 <b>m²</b>   |





## SUIT FLOOR PLAN

| NET AREA           | 100,39 <b>m</b> ² |
|--------------------|-------------------|
| GROSS AREA         | 131,08 <b>m</b> ² |
| OVERALL GROSS AREA | 159,42 <b>m</b> ² |

| 1 Living Area       | 29,29 <b>m²</b> |
|---------------------|-----------------|
| <b>2</b> Bedroom 1  | 16,27 <b>m²</b> |
| <b>3</b> Bedroom 2  | 14,56 <b>m²</b> |
| <b>4</b> Bedroom 3  | 7,97 <b>m²</b>  |
| <b>5</b> Bathroom 1 | 4,69 <b>m²</b>  |
| 6 Bathroom 2        | 4,10 <b>m</b> ² |
| <b>7</b> Foyer      | 5,92 <b>m²</b>  |
| 8 Hallway           | 2,89 <b>m²</b>  |
| 9 Terrace           | 14,70 <b>m²</b> |
| 10 Front Garden     | 9,24 <b>m²</b>  |
| 11 Back Garden      | 7,31 <b>m²</b>  |





## SUIT FLOOR PLAN

| NET AREA           | 172,61 <b>m²</b> |
|--------------------|----------