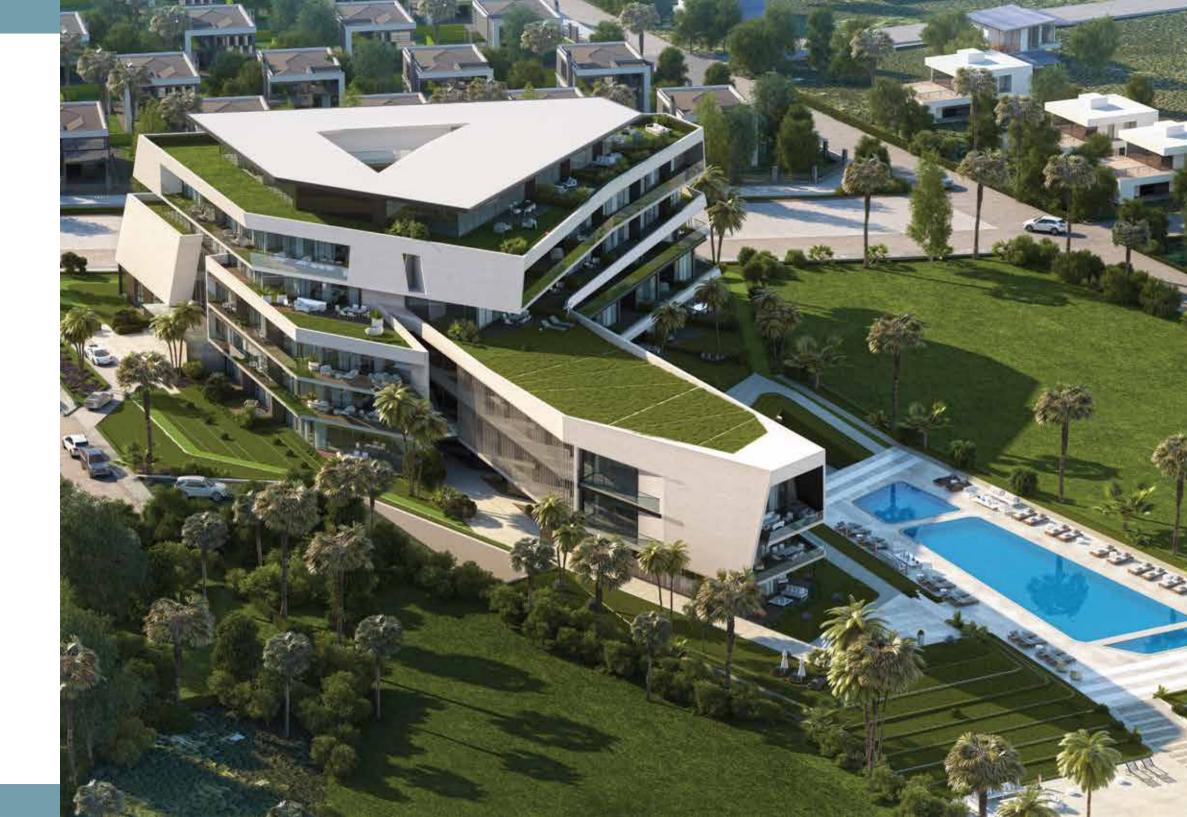

The Folkart Blu Çeşme Project has been designed within the context of the Çeşme peninsula, on one of the foremost areas right on the coast. Regional inputs such as the sun, wind, view and greenery were critical in shaping the program. The design approach aimed to cool the structure by making use of the strong northern winds in the back of the building, while facing south toward the Paşalimanı area. Despite the challenging geometry of the land, it aspired to find the right angles to get the right views. Throughout the project, open terraces were used to create shadows especially in the direction of the sun and to give each user a green terrace. These terraces also bestowed an air of garden floors to each floor.

The use of indoor and outdoor spaces and their transition became critical criteria for the entire project. Terrace areas were created as an extension of the units' living spaces. Courtyards were designed to be calm and shadowy, adding a different perspective to access corridors of all units. Meanwhile, the social facility that connects to the courtyard and pool floor contains all the necessities. Simple and natural materials add to the strength of the architectural design. The project is lowered to a height of three stories as it approaches the sea, with the aim of establishing a silhouette of unpretentious connection with the sea.