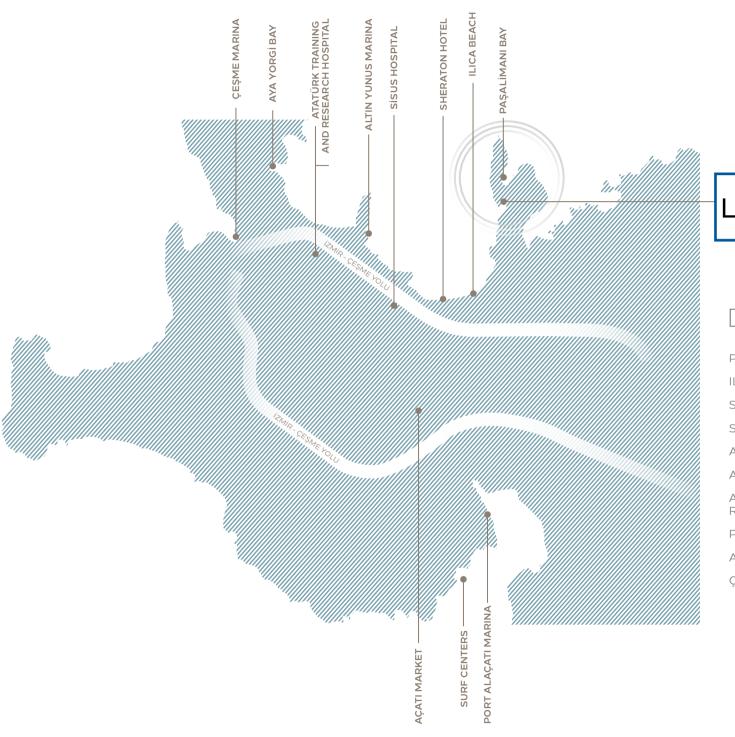

# DISTANCES

| PAŞALİMANI BAY                         | _300 m         |
|----------------------------------------|----------------|
| ILICA BEACH                            | <b>3</b> km    |
| SHERATON HOTEL                         | <b>4</b> km    |
| SİSUS HOSPITAL                         | <b>5</b> km    |
| ALAÇATI MARKET                         | <b>5</b> km    |
| ALTIN YUNUS MARINA                     | <b>7</b> km    |
| ATATÜRK TRAINING AND RESEARCH HOSPITAL | 8 km           |
| PORT ALAÇATI MARINA                    | <b>9</b> km    |
| AYA YORGİ BAY                          | <b>10</b> km   |
| ÇEŞME MARINA                           | <b>_ 10</b> km |
|                                        |                |