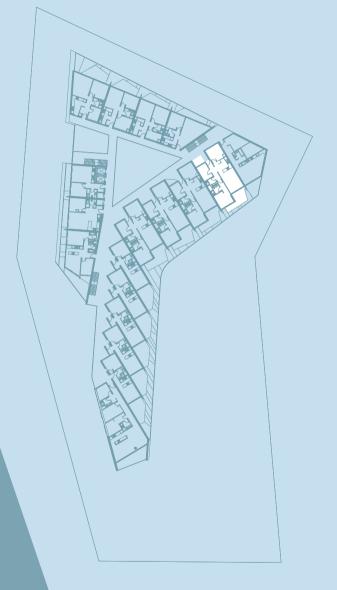

,10 <b>m</b> ² |
| 8 Front Garden   | 19,04 <b>m²</b>  |
| 9 Back Garden    | 6,20 <b>m²</b>   |





## SUIT FLOOR PLAN

| NET AREA           | 100,39 <b>m</b> ² |
|--------------------|-------------------|
| GROSS AREA         | 131,08 <b>m</b> ² |
| OVERALL GROSS AREA | 159,42 <b>m</b> ² |

| 1 Living Area       | 29,29 <b>m²</b> |
|---------------------|-----------------|
| <b>2</b> Bedroom 1  | 16,27 <b>m²</b> |
| <b>3</b> Bedroom 2  | 14,56 <b>m²</b> |
| <b>4</b> Bedroom 3  | 7,97 <b>m²</b>  |
| <b>5</b> Bathroom 1 | 4,69 <b>m²</b>  |
| 6 Bathroom 2        | 4,10 <b>m</b> ² |
| <b>7</b> Foyer      | 5,92 <b>m²</b>  |
| 8 Hallway           | 2,89 <b>m²</b>  |
| 9 Terrace           | 14,70 <b>m²</b> |
| 10 Front Garden     | 9,24 <b>m²</b>  |
| 11 Back Garden      | 7,31 <b>m²</b>  |





## SUIT FLOOR PLAN

| NET AREA           | 172,61 <b>m²</b> |
|--------------------|------------------|
| GROSS AREA         | 256,76 <b>m²</b> |
| OVERALL GROSS AREA | 312,27 <b>m²</b> |

| 1 Living Area         | 23,72 <b>m²</b>  |
|-----------------------|------------------|
| 2 Kitchen             | 6,43 <b>m²</b>   |
| <b>3</b> Bedroom 1    | 16,77 <b>m²</b>  |
| <b>4</b> Bedroom 2    | 14,53 <b>m²</b>  |
| <b>5</b> Bathroom 1   | 4,75 <b>m²</b>   |
| 6 Bathroom 2          | 4,10 <b>m</b> ²  |
| <b>7</b> Foyer        | 13,00 <b>m</b> ² |
| 8 Hallway 1           | 2,36 <b>m²</b>   |
| 9 Terrace 1           | 25,40 <b>m²</b>  |
| 10 Front Garden       | 43,39 <b>m²</b>  |
| <b>11</b> Back Garden | 7,11 <b>m²</b>   |
| <b>12</b> Bedroom 3   | 17,88 <b>m²</b>  |
| <b>13</b> Bedroom 4