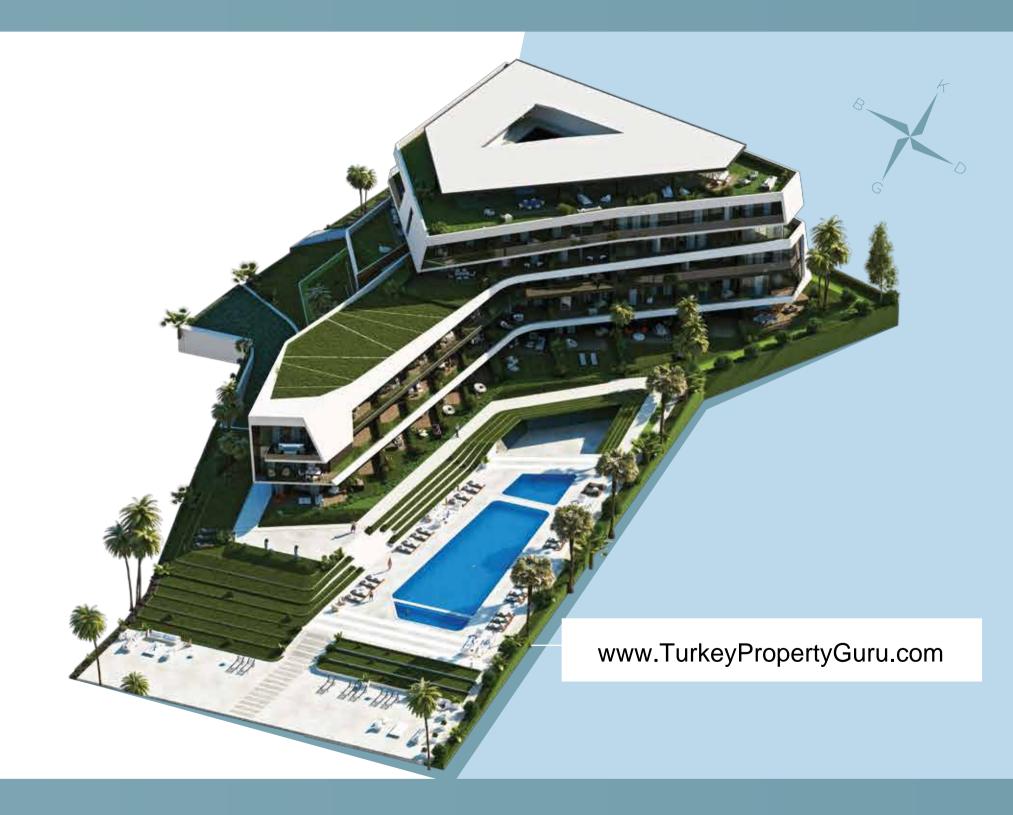

# AT FOLKART BLU ÇEŞME, IT FEELS AS THOUGH YOU LIVE ON THE SEA

Boasting Turkey's most gorgeous sea, nature and shades of blue in Çeşme, Folkart Blu Çeşme redesigns the concept of new generation luxury at a location where you can easily reach all the bays of the peninsula. The seafront project on Çeşme's heavenly Büyük Liman Bay is only a few minutes' walk from Paşalimanı Bay.

# ÇEŞME

RESIDENTS OPEN UP TO
TERRACES, AND TERRACES TO
THE SEA

Wake up to a splendid view, and host your friends at tables set on spacious terraces.

A BEACHFRONT

WORLD EXCLUSIVE TO

YOU ON PAŞALİMANI,

ÇEŞME'S MOST GLORIOUS BAY...

# ALL DISTINCTIVELY BEAUTIFUL!

Eternal blue colors is not the only feature Folkart Blu Çeşme offers.

Breathtaking views arise from the modern architectural profiles that reveal a new perception of luxury, the 5D design approach, and the suites that receive daylight gradually throughout the day. All there is left for you to do is to enjoy the sights on your terrace or pier, or on lush green gardens.

The Folkart Blu Çeşme Project has been designed within the context of the Çeşme peninsula, on one of the foremost areas right on the coast. Regional inputs such as the sun, wind, view and greenery were critical in shaping the program. The design approach aimed to cool the structure by making use of the strong northern winds in the back of the building, while facing south toward the Paşalimanı area. Despite the challenging geometry of the land, it aspired to find the right angles to get the right views. Throughout the project, open terraces were used to create shadows especially in the direction of the sun and to give each user a green terrace. These terraces also bestowed an air of garden floors to each floor.

The use of indoor and outdoor spaces and their transition became critical criteria for the entire project. Terrace areas were created as an extension of the units' living spaces. Courtyards were designed to be calm and shadowy, adding a different perspective to access corridors of all units. Meanwhile, the social facility that connects to the courtyard and pool floor contains all the necessities. Simple and natural materials add to the strength of the architectural design. The project is lowered to a height of three stories as it approaches the sea, with the aim of establishing a silhouette of unpretentious connection with the sea.