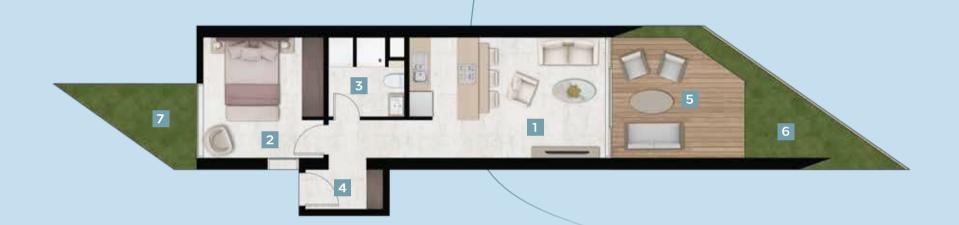

## SUITE FLOOR PLAN

 NET AREA
 58,92 m²

 GROSS AREA
 85,24 m²

 OVERALL GROSS AREA
 103,67 m²

| 1 Living Area        | 20,66 <b>m</b>             |
|----------------------|----------------------------|
| 2 Bedroom            | 13,26 <b>m</b> ²           |
| <b>3</b> Bathroom    | 5,04 <b>m</b> <sup>2</sup> |
| 4 Hallway            | 7,02 <b>m</b> <sup>2</sup> |
| <b>5</b> Terrace     | 12,94 <b>m</b> ²           |
| 6 Front Garden       | 9,83 <b>m</b> ²            |
| <b>7</b> Back Garden | 6,55 <b>m</b>              |