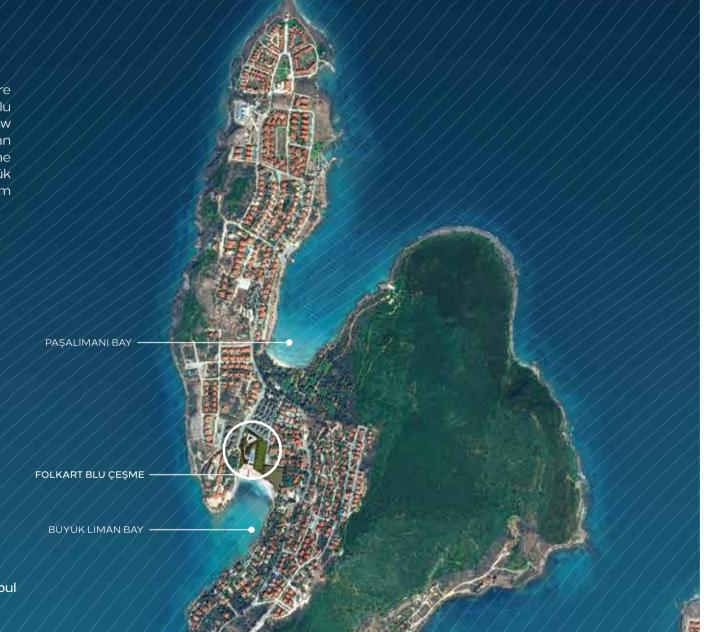

# DISTANCES

| PAŞALİMANI BAY                         | _300 m         |
|----------------------------------------|----------------|
| ILICA BEACH                            | <b>3</b> km    |
| SHERATON HOTEL                         | <b>4</b> km    |
| SİSUS HOSPITAL                         | <b>5</b> km    |
| ALAÇATI MARKET                         | <b>5</b> km    |
| ALTIN YUNUS MARINA                     | <b>7</b> km    |
| ATATÜRK TRAINING AND RESEARCH HOSPITAL | 8 km           |
| PORT ALAÇATI MARINA                    | <b>9</b> km    |
| AYA YORGİ BAY                          | <b>10</b> km   |
| ÇEŞME MARINA                           | <b>_ 10</b> km |
|                                        |                |

# AT FOLKART BLU ÇEŞME, IT FEELS AS THOUGH YOU LIVE ON THE SEA

Boasting Turkey's most gorgeous sea, nature and shades of blue in Çeşme, Folkart Blu Çeşme redesigns the concept of new generation luxury at a location where you can easily reach all the bays of the peninsula. The seafront project on Çeşme's heavenly Büyük Liman Bay is only a few minutes' walk from Paşalimanı Bay.