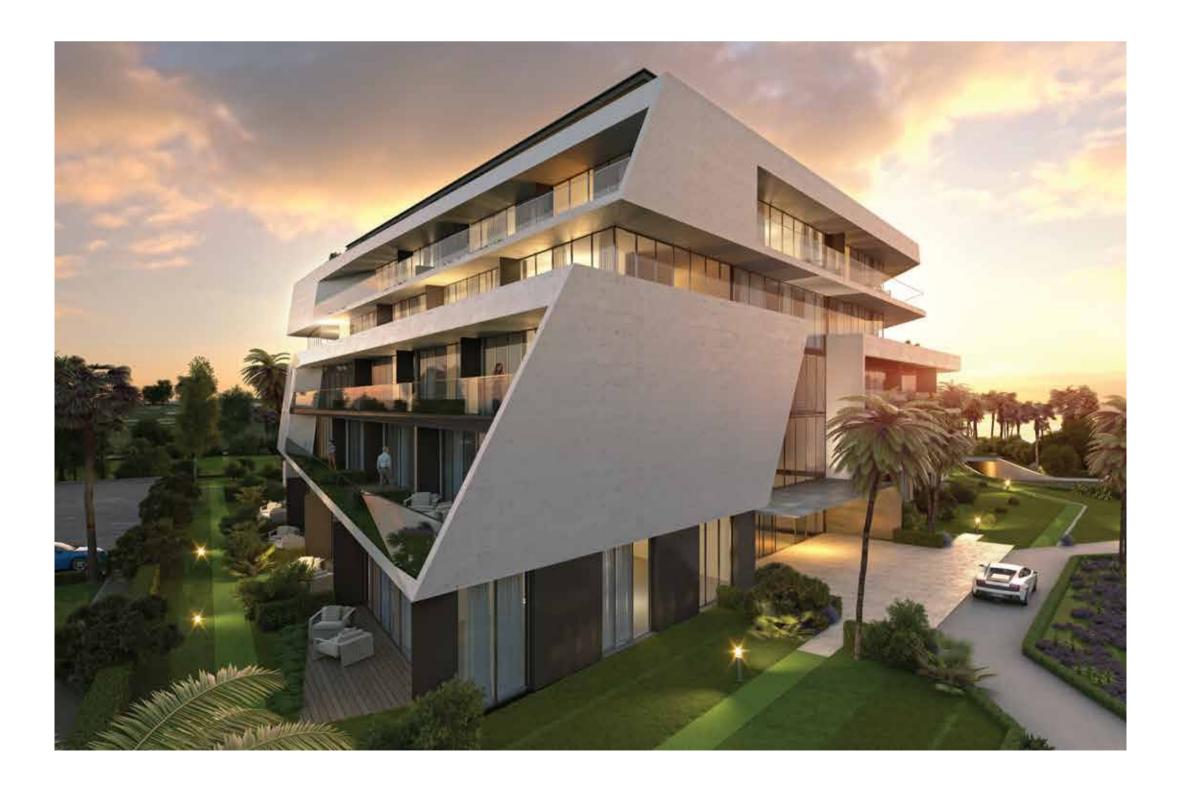

# ALL DISTINCTIVELY BEAUTIFUL!

Eternal blue colors is not the only feature Folkart Blu Çeşme offers.

Breathtaking views arise from the modern architectural profiles that reveal a new perception of luxury, the 5D design approach, and the suites that receive daylight gradually throughout the day. All there is left for you to do is to enjoy the sights on your terrace or pier, or on lush green gardens.

The Folkart Blu Çeşme Project has been designed within the context of the Çeşme peninsula, on one of the foremost areas right on the coast. Regional inputs such as the sun, wind, view and greenery were critical in shaping the program. The design approach aimed to cool the structure by making use of the strong northern winds in the back of the building, while facing south toward the Paşalimanı area. Despite the challenging geometry of the land, it aspired to find the right angles to get the right views. Throughout the project, open terraces were used to create shadows especially in the direction of the sun and to give each user a green terrace. These terraces also bestowed an air of garden floors to each floor.