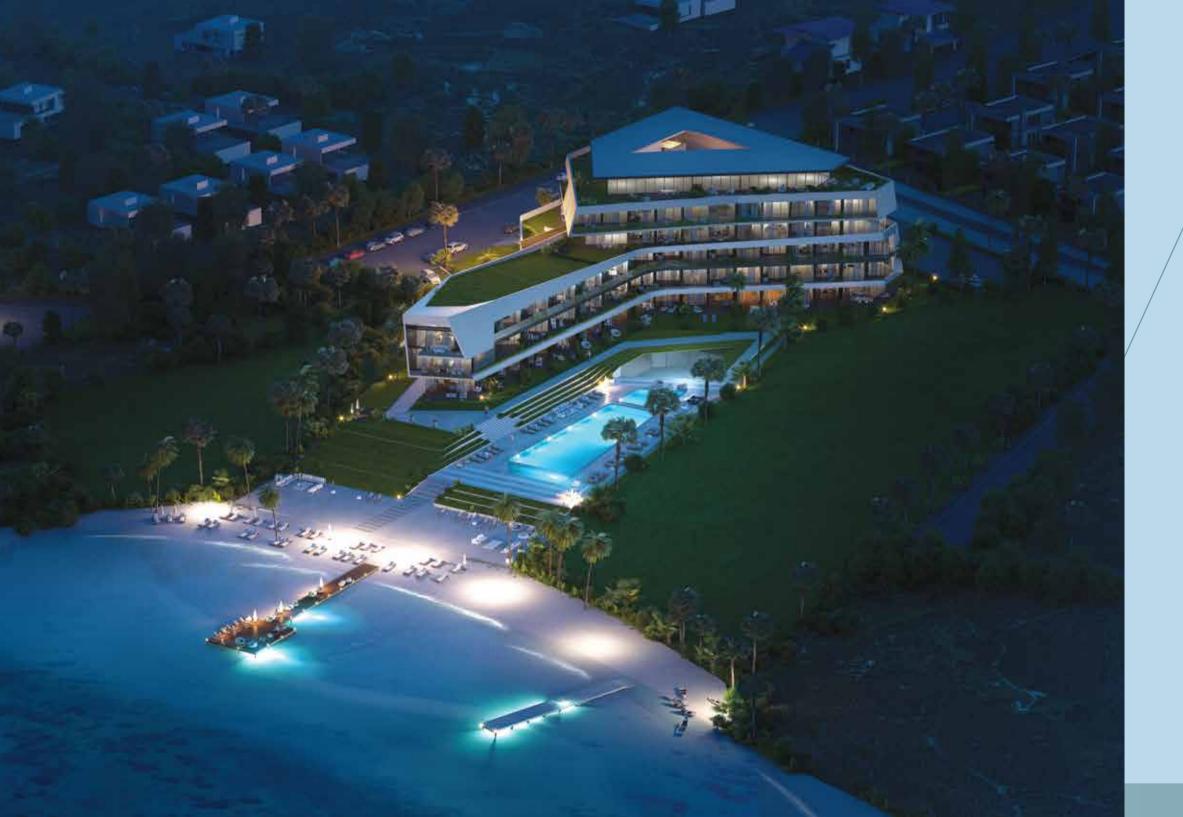

# AT FOLKART BLU ÇEŞME, IT FEELS AS THOUGH YOU LIVE ON THE SEA

Boasting Turkey's most gorgeous sea, nature and shades of blue in Çeşme, Folkart Blu Çeşme redesigns the concept of new generation luxury at a location where you can easily reach all the bays of the peninsula. The seafront project on Çeşme's heavenly Büyük Liman Bay is only a few minutes' walk from Paşalimanı Bay.

# ÇEŞME

RESIDENTS OPEN UP TO
TERRACES, AND TERRACES TO
THE SEA

Wake up to a splendid view, and host your friends at tables set on spacious terraces.

A BEACHFRONT

WORLD EXCLUSIVE TO

YOU ON PAŞALİMANI,

ÇEŞME'S MOST GLORIOUS BAY...

SEA, SAND, SUN, SUNSET,

CRESCENT MOON, FULL MOON...

ALL ON YOUR PRIVATE PIER.

WE KEPT GREEN AS ONE WITH BLUE, AND BLUE WITH GREEN.

/ITS NIGHTS, DAYS, SUNSETS...

# ALL DISTINCTIVELY BEAUTIFUL!

Eternal blue colors is not the only feature Folkart Blu Çeşme offers.

Breathtaking views arise from the modern architectural profiles that reveal a new perception of luxury, the 5D design approach, and the suites that receive daylight gradually throughout the day. All there is left for you to do is to enjoy the sights on your terrace or pier, or on lush green gardens.