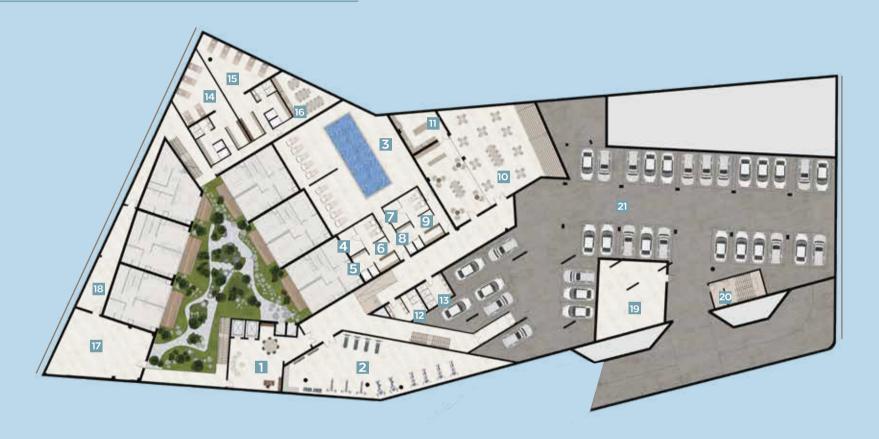

- 1 BUILDING ENTRANCE
- 2 INDOOR PARKING LOT ENTRANCE
- 3 CAFE

- 4 CHILDREN'S POOL
- 5 POOL
- 6 THERMAL POOL

- 7 ВЕАСН
- 8 PIER

# SOCIAL LIVING AREA

- 1 LOBBY-GAME AREA
- 2 FITNESS&PILATES AREA
- 3 INDOOR POOL
- 4 SAUNA FOR WOMAN
- 5 SHOWERS FOR WOMEN
- 6 DRESSING ROOM FOR WOMEN

- 7 SAUNA FOR MEN
- 8 SHOWERS FOR MEN
- 9 DRESSING ROOM FOR MEN
- 10 CAFE
- 11 KITCHEN

- 12 MEN'S RESTROOM
- 13 WOMEN'S RESTROOM
- 14 STAFF ROOM FOR WOMEN
- 15 STAFF ROOM FOR MEN
- 16 KITCHEN

- 17 ADMINISTRATIVE DEPARTMENTS
- 18 WAREHOUSE
- 19 ENERGY CENTER
- 20 FIRE SAFETY HALL
- 21 PARKING LOT