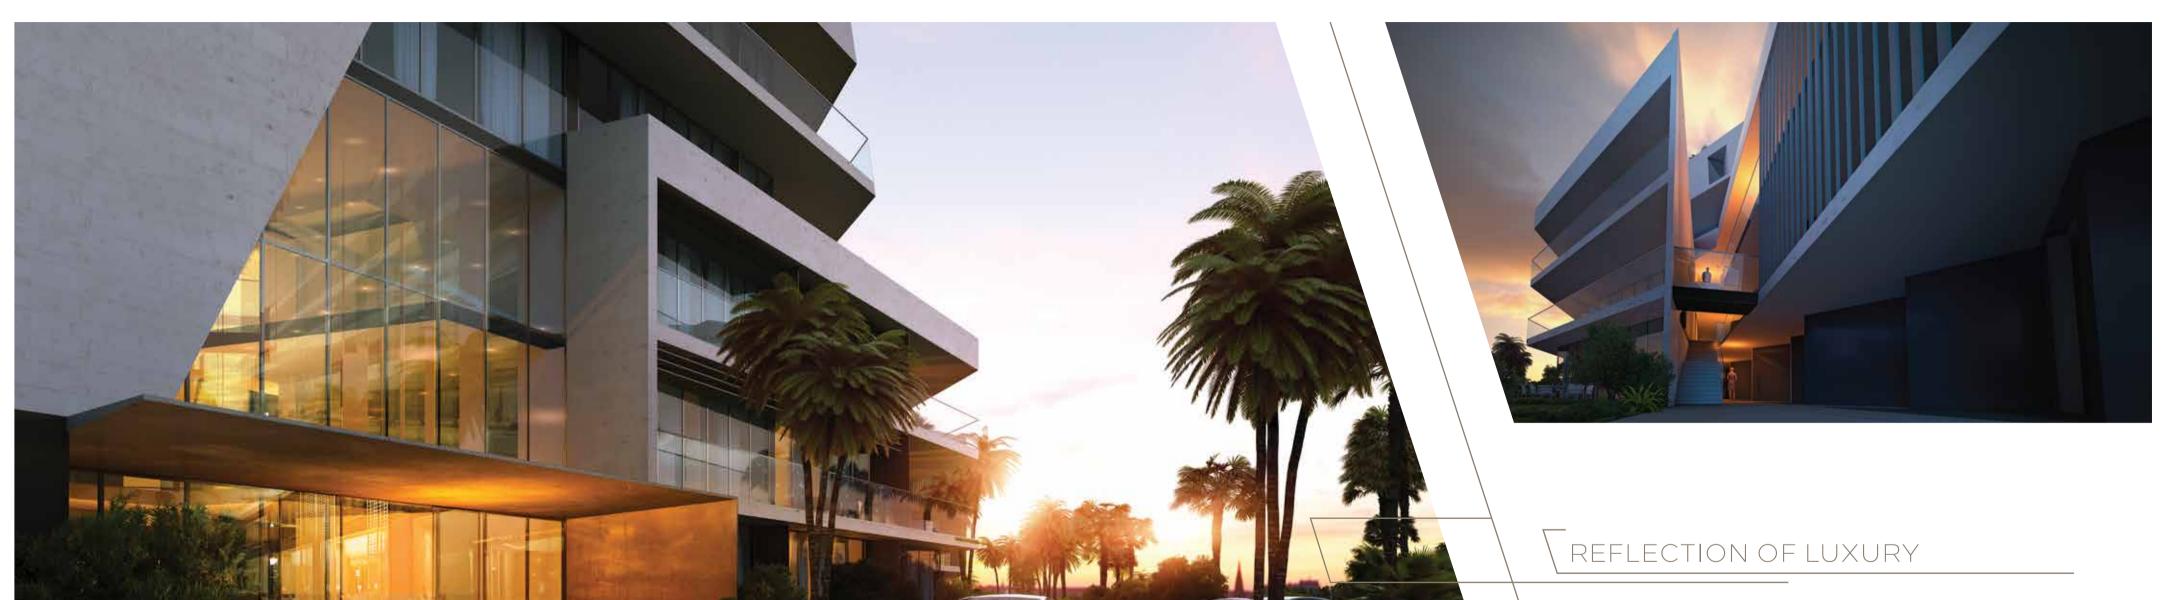

Folkart Blu Çeşme offers privileges you won't want to let go from the moment you check in. Concierge service, new-generation security systems, and parking are among the myriad of details offered to guests.

The Folkart Blu Çeşme Project has been designed within the context of the Çeşme peninsula, on one of the foremost areas right on the coast. Regional inputs such as the sun, wind, view and greenery were critical in shaping the program. The design approach aimed to cool the structure by making use of the strong northern winds in the back of the building, while facing south toward the Paşalimanı area. Despite the challenging geometry of the land, it aspired to find the right angles to get the right views. Throughout the project, open terraces were used to create shadows especially in the direction of the sun and to give each user a green terrace. These terraces also bestowed an air of garden floors to each floor.