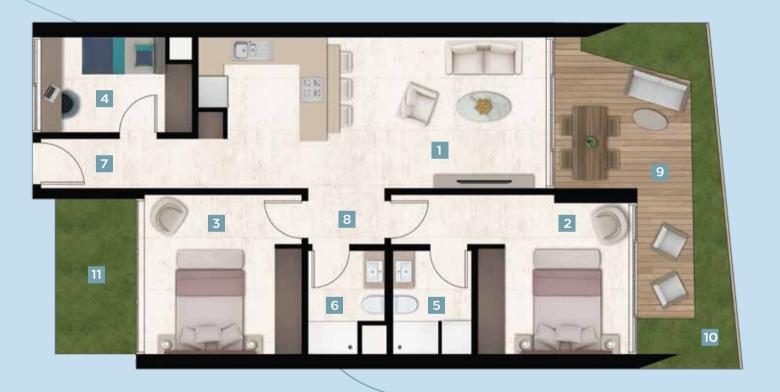

## SUITE FLOOR PLAN

 NET AREA
 95,78 m²

 GROSS ARE
 133,56 m²

 OVERALL GROSS AREA
 162,44 m²

| 1 Living Area    | 33,66 <b>m²</b>  |
|------------------|------------------|
| 2 Bedroom        | 15,50 <b>m²</b>  |
| 3 Bedroom        | 14,75 <b>m²</b>  |
| 4 Bathroom       | 4,10 <b>m²</b>   |
| <b>5</b> Foyer — | _ 2,80 <b>m²</b> |
| 6 Hallway        | 2,87 <b>m²</b>   |
| <b>7</b> Teras   | 22,10 <b>m</b> ² |
| 8 Front Garden   | 19,04 <b>m²</b>  |
| 9 Back Garden    | 6,20 <b>m²</b>   |