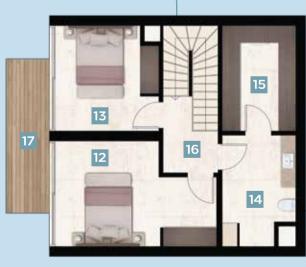

## SUITE FLOOR PLAN

 NET AREA
 95,78 m²

 GROSS ARE
 133,56 m²

 OVERALL GROSS AREA
 162,44 m²

| 1 Living Area    | 33,66 <b>m²</b>  |
|------------------|------------------|
| 2 Bedroom        | 15,50 <b>m²</b>  |
| 3 Bedroom        | 14,75 <b>m²</b>  |
| 4 Bathroom       | 4,10 <b>m²</b>   |
| <b>5</b> Foyer — | _ 2,80 <b>m²</b> |
| 6 Hallway        | 2,87 <b>m²</b>   |
| <b>7</b> Teras   | 22,10 <b>m</b> ² |
| 8 Front Garden   | 19,04 <b>m²</b>  |
| 9 Back Garden    | 6,20 <b>m²</b>   |