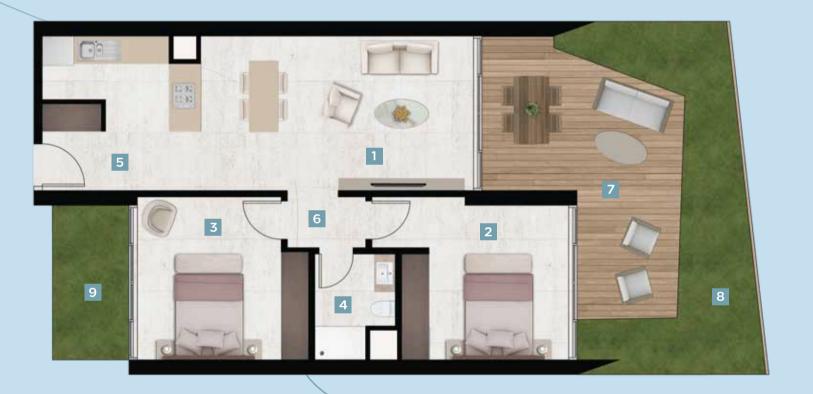

## SUITE FLOOR PLAN

 NET AREA
 58,92 m²

 GROSS AREA
 85,24 m²

 OVERALL GROSS AREA
 103,67 m²

| 1 Living Area        | 20,66 <b>m</b>             |
|----------------------|----------------------------|
| 2 Bedroom            | 13,26 <b>m</b> ²           |
| <b>3</b> Bathroom    | 5,04 <b>m</b> <sup>2</sup> |
| 4 Hallway            | 7,02 <b>m</b> <sup>2</sup> |
| <b>5</b> Terrace     | 12,94 <b>m</b> ²           |
| 6 Front Garden       | 9,83 <b>m</b> ²            |
| <b>7</b> Back Garden | 6,55 <b>m</b>              |