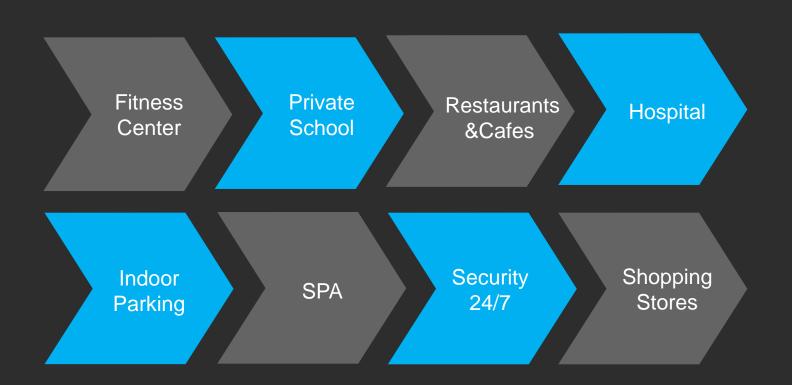

## **ABOUT PROJECT**

One of the most prestigious developments with views of Marmara Sea in Istanbul, it offers you a unique opportunity near the sea and the green landscape. It consists of 19 independent buildings with 330 distinct apartments, with a wide range of sizes and wide spaces suitable for all tastes and families, in addition to the integrated social and health facilities in the project that meet all your wishes.